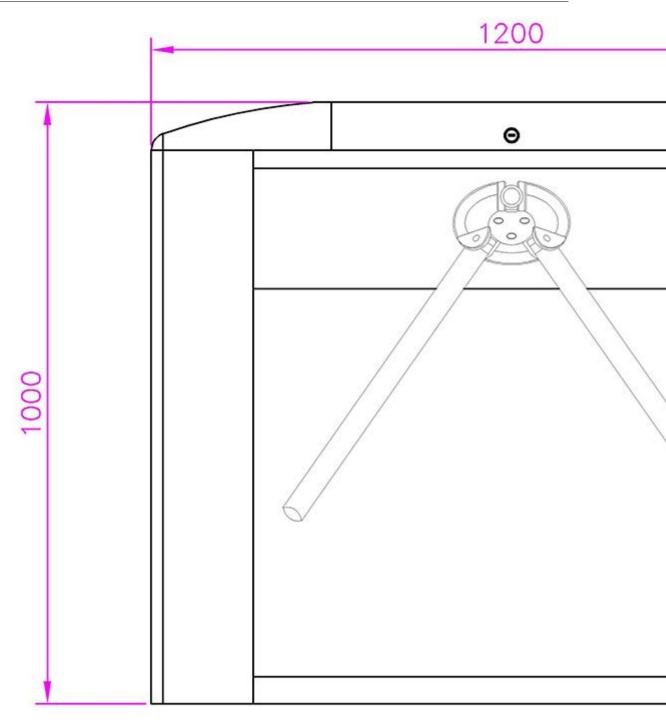

|                    | Standard                 | Optional                                  |
|--------------------|--------------------------|-------------------------------------------|
| Turnstile Type     | Bridge Tripod Turnstile  | -                                         |
| Dimension          | L1200mm*W280mm*H1000mm   | Customized                                |
| Material           | 304 Stainless Steel      | 316 Stainless Steel                       |
| Material Thickness | 1.5mm                    | Customized                                |
| Channel Width      | ≤ 5()()mm                | Automatic(Brush/Brushless/Servo<br>motor) |
| Drive Type         | Semi-Automatic(Solenoid) | -                                         |
| Direction          | Single / Bidirectional   | -                                         |
| Power Supply       | AC110-230, 50/60Hz       | -                                         |
| Operation Voltage  | DC24V, 3A                | -                                         |