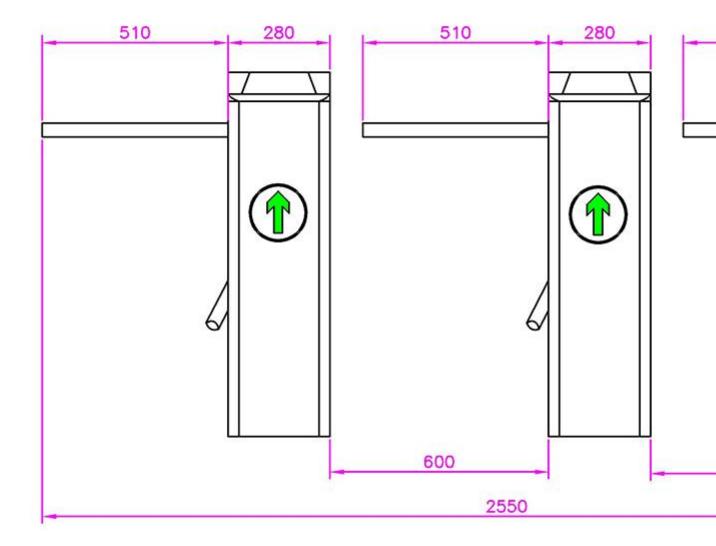

|                    | Standard                 | Optional                                  |
|--------------------|--------------------------|-------------------------------------------|
| Turnstile Type     | Bridge Tripod Turnstile  | -                                         |
| Dimension          | L1200mm*W280mm*H1000mm   | Customized                                |
| Material           | 304 Stainless Steel      | 316 Stainless Steel                       |
| Material Thickness | 1.5mm                    | Customized                                |
| Channel Width      | ≤ 5()()mm                | Automatic(Brush/Brushless/Servo<br>motor) |
| Drive Type         | Semi-Automatic(Solenoid) | -                                         |
| Direction          | Single / Bidirectional   | -                                         |
| Power Supply       | AC110-230, 50/60Hz       | -                                         |
| Operation Voltage  | DC24V, 3A                | -                                         |