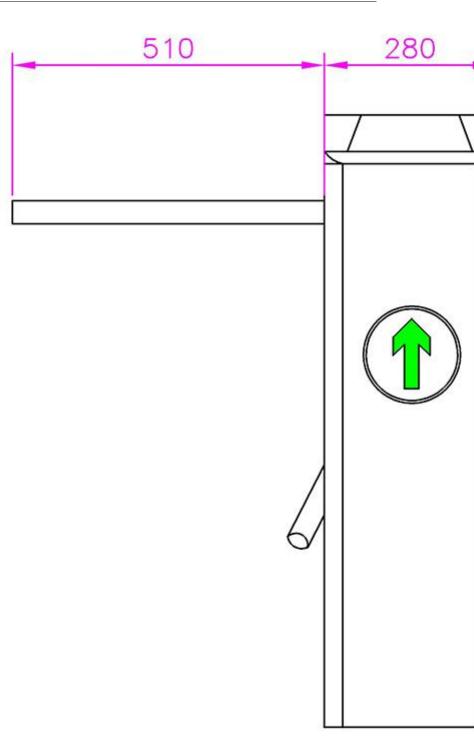

|                    | Standard                 | Optional                                  |
|--------------------|--------------------------|-------------------------------------------|
| Turnstile Type     | Bridge Tripod Turnstile  | -                                         |
| Dimension          | L1200mm*W280mm*H1000mm   | Customized                                |
| Material           | 304 Stainless Steel      | 316 Stainless Steel                       |
| Material Thickness | 1.5mm                    | Customized                                |
| Channel Width      | ≤ 5()()mm                | Automatic(Brush/Brushless/Servo<br>motor) |
| Drive Type         | Semi-Automatic(Solenoid) | -                                         |
| Direction          | Single / Bidirectional   | -                                         |
| Power Supply       | AC110-230, 50/60Hz       | -                                         |
| Operation Voltage  | DC24V, 3A                | -                                         |